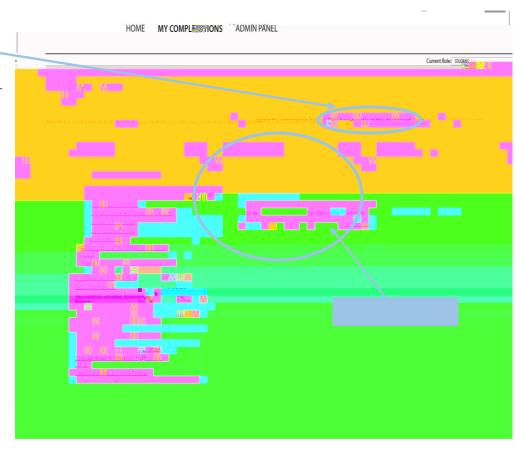

If the course you completed does not appear, click on 'Click here to refresh dashboard.' If you so desire, click on View Certificate under the Completed Courses Column or Box.

The certificate will save as an Adobe Acrobat Document at the location of your choice on your computer system. Provide the certificate to your training coordinator.