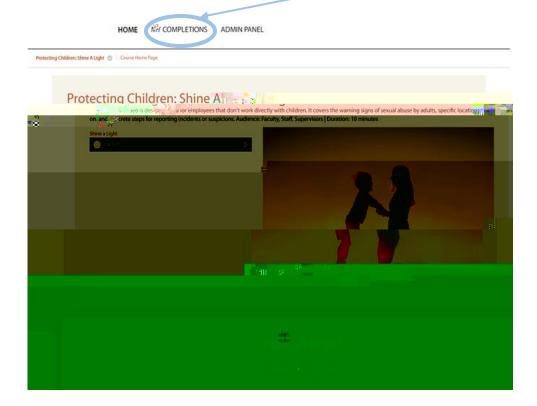

Click the and your training will start.

A new window will pop up (make sure you have disabled any pop-up blockers or given them permission). The window should look like this:

When you have completed the course, close the course and it will take you back to the Launch Page which is the Course Home Page. Click on \_\_\_\_\_\_\_.